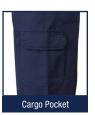

#### Features:

- Flat front with heavy duty belt loops
- Cargo pocket Left Hand Side
- 2 back pockets (1 with flap)
- Metal stud button
- Mobile phone and integrated ruler pocket