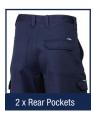

#### Features:

- Flat front with heavy duty belt loops
- Cargo pocket Left Hand Side
- 2 back pockets (1 with flap)
- Metal stud button
- Mobile phone and integrated ruler pocket