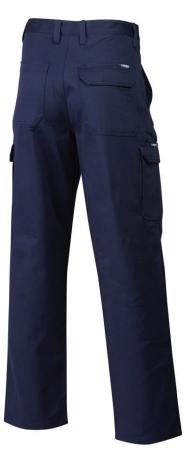

#### Packaging:

| Unit | Pack Qty<br>5 Pr | Carton Qty |
|------|------------------|------------|
| 1 Pr | 5 Pr             | 20 Pr      |

Front

Back